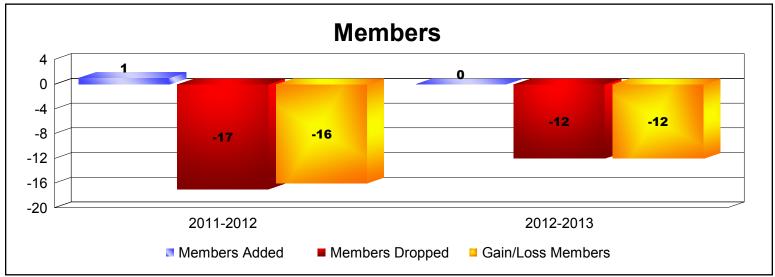

**Disbanded Districts**As of June 2013 Cumulative

| Year      | New<br>Clubs | Dropped<br>Clubs | Gain/<br>Loss<br>Clubs | New<br>Members | Charter<br>Members | Reinstate<br>Members | Transfer<br>Members | Total<br>Member<br>Added | Total<br>Members<br>Dropped | Gain/<br>Loss<br>Members |
|-----------|--------------|------------------|------------------------|----------------|--------------------|----------------------|---------------------|--------------------------|-----------------------------|--------------------------|
| 2011-2012 | 0            | -2               | -2                     | 0              | 0                  | 0                    | 1                   | 1                        | -17                         | -16                      |
| 2012-2013 | 0            | -1               | -1                     | 0              | 0                  | 0                    | 0                   | 0                        | -12                         | -12                      |
| Average   | 0            | -2               | -2                     | 0              | 0                  | 0                    | 1                   | 1                        | -15                         | -14                      |