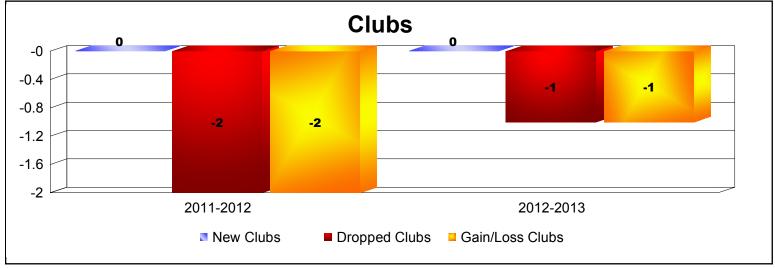

**Disbanded Districts**As of June 2013 Cumulative

| Year      | New<br>Clubs | Dropped<br>Clubs | Gain/<br>Loss<br>Clubs | New<br>Members | Charter<br>Members | Reinstate<br>Members | Transfer<br>Members | Total<br>Member<br>Added | Total<br>Members<br>Dropped | Gain/<br>Loss<br>Members |
|-----------|--------------|------------------|------------------------|----------------|--------------------|----------------------|---------------------|--------------------------|-----------------------------|--------------------------|
| 2011-2012 | 0            | -2               | -2                     | 0              | 0                  | 0                    | 1                   | 1                        | -17                         | -16                      |
| 2012-2013 | 0            | -1               | -1                     | 0              | 0                  | 0                    | 0                   | 0                        | -12                         | -12                      |
| Average   | 0            | -2               | -2                     | 0              | 0                  | 0                    | 1                   | 1                        | -15                         | -14                      |